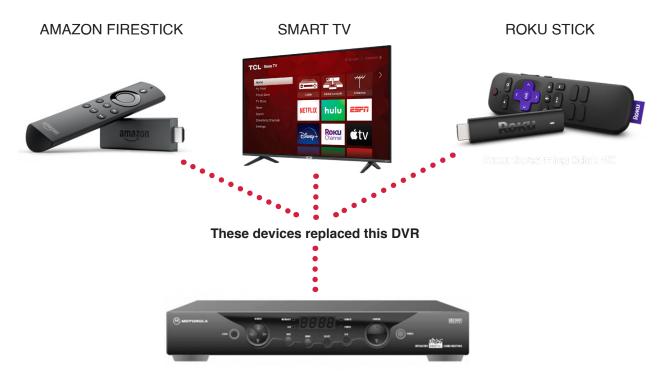

## **SMART TV'S**

Many brands of "Smart TV's" have built-in ROKU, Google Android, or Amazon Fire compatible operating systems. You can simply download the app from the App Store on TV's that have these compatible operating systems. Check your TV owner's manual or manufacturers web site for information on compatibility.

The services are delivered over your new Bresco Internet connection using one of the following devices:

| <b>COMPATIBLE VERSIONS</b> |
|----------------------------|
| 2nd Gen (or newer)         |
| 3rd Gen                    |
| Minimum OS: 5.0            |
| Minimum OS: 5.0            |
| Minimum OS: 11.4           |
| Minimum OS: 11             |
| Minimum OS: 11.4           |
| 3, 4 (or newer)            |
| Streaming stick+, Ultra    |
| Premier, RokuTV            |
|                            |